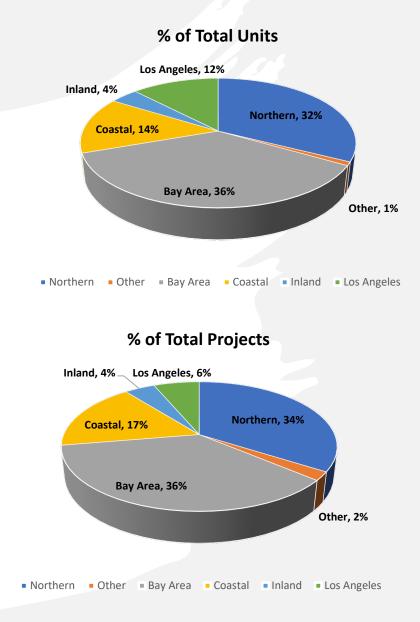

## 2019-2022 MIP GEOGRAPHIC REGION DISTRIBUTION

| 2019-2022 MIP Geographic Distribution Chart |                                |                             |                     |                        |                      |                   |                      |
|---------------------------------------------|--------------------------------|-----------------------------|---------------------|------------------------|----------------------|-------------------|----------------------|
| County                                      | Total<br>Number of<br>Projects | Total<br>Number<br>of Units | % of Total<br>Units | % of Total<br>Projects | Total MIP<br>Amounts | % of Total<br>MIP | Geographic<br>Region |
| Sacramento                                  | 6                              | 901                         | 12%                 | 13%                    | \$34,547,840         | 12%               | Northern             |
| Placer                                      | 1                              | 330                         | 4%                  | 2%                     | \$8,000,000          | 3%                | Northern             |
| Solano                                      | 2                              | 350                         | 5%                  | 4%                     | \$17,430,000         | 6%                | Northern             |
| Sonoma                                      | 7                              | 905                         | 12%                 | 15%                    | \$37,100,000         | 13%               | Northern             |
| Nevada                                      | 1                              | 68                          | 1%                  | 2%                     | \$4,388,000          | 2%                | Other                |
| Santa Clara                                 | 4                              | 489                         | 6%                  | 9%                     | \$18,105,674         | 6%                | Bay Area             |
| San Mateo                                   | 2                              | 357                         | 5%                  | 4%                     | \$11,700,000         | 4%                | Bay Area             |
| Alameda                                     | 3                              | 495                         | 6%                  | 6%                     | \$18,000,000         | 6%                | Bay Area             |
| Contra Costa                                | 7                              | 1229                        | 16%                 | 15%                    | \$42,222,000         | 15%               | Bay Area             |
| San Francisco                               | 1                              | 203                         | 3%                  | 2%                     | \$10,150,000         | 4%                | Bay Area             |
| San Diego                                   | 5                              | 603                         | 8%                  | 11%                    | \$24,920,968         | 9%                | Coastal              |
| Monterey                                    | 1                              | 142                         | 2%                  | 2%                     | \$2,800,000          | 1%                | Coastal              |
| San Luis Obispo                             | 1                              | 76                          | 1%                  | 2%                     | \$2,900,000          | 1%                | Coastal              |
| Ventura                                     | 1                              | 271                         | 4%                  | 2%                     | \$7,000,000          | 3%                | Coastal              |
| Fresno                                      | 2                              | 300                         | 4%                  | 4%                     | \$7,350,000          | 3%                | Inland               |
| Los Angeles                                 | <u>3</u>                       | <u>935</u>                  | <u>12%</u>          | <u>6%</u>              | \$32,350,000         | <u>12%</u>        | Los Angeles          |
| Total                                       | 47                             | 7654                        | 100%                | 100%                   | \$278,964,482        | 100%              |                      |