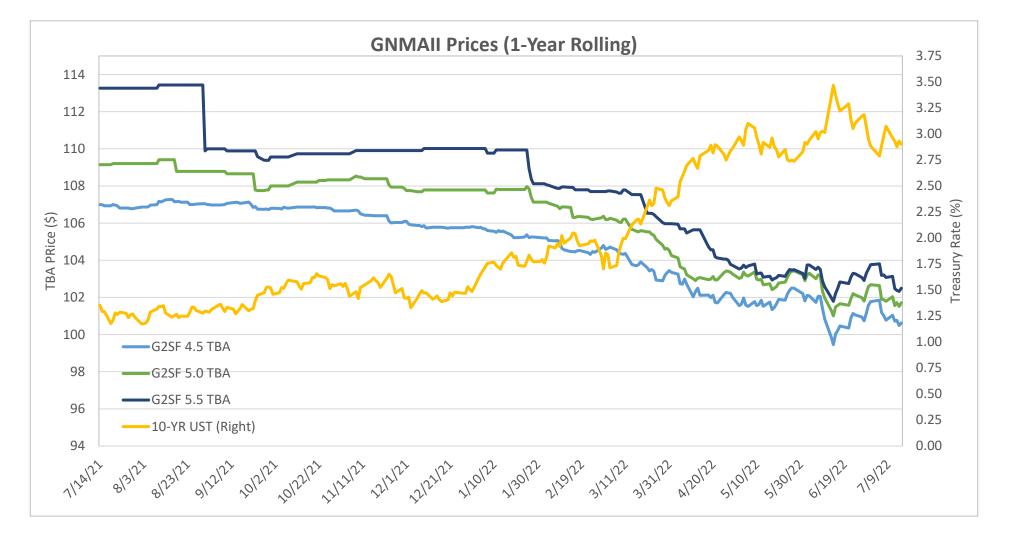

**Current TBA Execution** 

- The combination of rising rates and elimination of FOMC support for MBS purchases has negatively impacted CalHFA's execution in the TBA Market
- Since earlier this year, CalHFA has been exploring alternatives to TBA Market execution