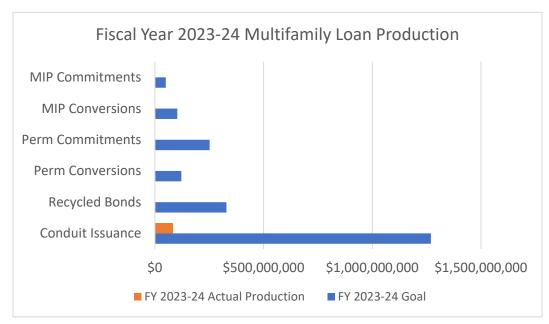

amily rental housing projects. The CalHFA Mixed-Income Program provides competitive long-term subordinate financing for new construction multifamily housing projects restricting units between 30% and 120% of county Area Median Income. The CalHFA Conduit Issuer Program is designed to facilitate both for-profit and non-profit developers in accessing tax-exempt and taxable bonds for the financing of family and senior affordable and mixed-income housing developments. The goals of the programs are to increase and preserve the supply of affordable rental housing, maintain a quality living environment, leverage private sector funds to the greatest extent possible, and to cooperate with local jurisdictions to advance affordable housing goals.



# Multifamily Loan Volume as of September 30, 2023







|                              |                  |                       |                  | Perm          |                 |                 |                    |
|------------------------------|------------------|-----------------------|------------------|---------------|-----------------|-----------------|--------------------|
|                              | Conduit Issuance | <b>Recycled Bonds</b> | Perm Conversions | Commitments   | MIP Conversions | MIP Commitments | Total All Programs |
| FY 2023-24 Goal              | \$1,269,901,116  | \$329,395,335         | \$121,411,000    | \$252,000,000 | \$102,790,968   | \$50,000,000    | \$2,125,498,419    |
| FY 2023-24 Actual Production | \$82,601,466     | \$0                   | \$0              | \$0           | \$0