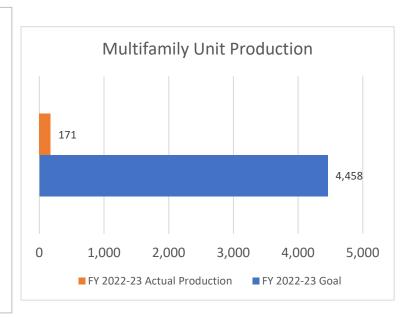

#### **MISSION**

| 3. CalHFA Mission/Goals |  |
|-------------------------|--|
|-------------------------|--|

This Project and financing proposal provide 174 units of affordable housing with a range of restricted rents between 30% AMI and 70% AMI which will support much needed rental housing that will remain affordable for 55 years.