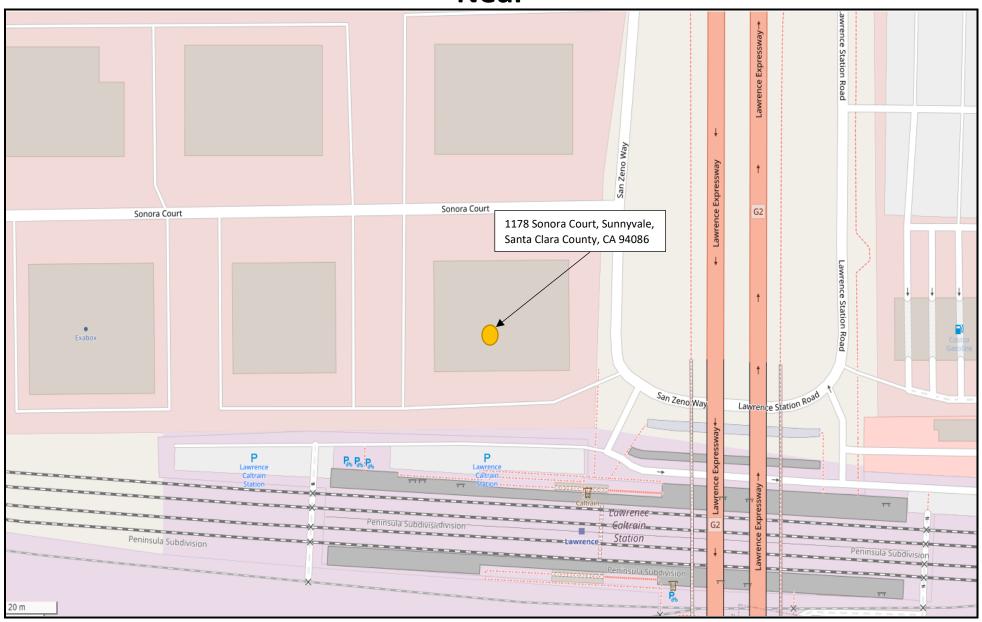

Senior Loan Committee "Approval": 11/29/2023 for Board Meeting on: 12/14/2023

| Project Name,<br>County:             | Ira D. Hall Square (fka 1178 Sonora Court), Santa Clara County    |                                                                                                                                                                                 |  |  |
|--------------------------------------|-------------------------------------------------------------------|---------------------------------------------------------------------------------------------------------------------------------------------------------------------------------|--|--|
| Address:                             | 1178 Sonora Court, Sunnyvale, 94086                               |                                                                                                                                                                                 |  |  |
| Type of Project:                     | New Construction                                                  |                                                                                                                                                                                 |  |  |
| CalHFA Project<br>Number:            | 23-006-A/X/N                                                      | Total Units: 176 Family, Special Needs                                                                                                                                          |  |  |
| Requested Financing by Loan Program: | Up to \$82,000,000*                                               | CalHFA Tax-Exempt Bond – Conduit Issuance<br>Amount (\$74,439,164 allocated by CDLAC on<br>8/23/2023)                                                                           |  |  |
| r rogram.                            | Up to \$23,000,000*                                               | CalHFA Taxable Bond – Conduit Issuance Amount (a portion of which may be replaced by recycled bonds) (includes cushion per CalHFA Policy assuming current need is \$20,364,556) |  |  |
|                                      | \$25,533,000                                                      | CalHFA Tax-Exempt Permanent Loan with HUD Risk Sharing                                                                                                                          |  |  |
|                                      | \$1,739,000                                                       | CalHFA MIP Subsidy Loan                                                                                                                                                         |  |  |
|                                      | *Approval amount includes 10% cushion rounded up to nearest \$1M. |                                                                                                                                                                                 |  |  |

#### **Brief Project Description**

Ira D. Hall Square (the "Project") is a new construction, family and special needs, mixed-income project. It consists of one, 7-story residential building (5 levels of housing on top of 2 levels of podium parking) with elevators. There will be 176 total units, 174 of which will be restricted between 30% and 70% of the Santa Clara County Area Median Income (AMI). There will be 39 Studio (376 sf), 47 one-bedroom units (553 sf), 44 two-bedroom units (781 sf), and 44 three-bedroom units (1,081 sf). In addition, one of the two-bedroom units and one of the three-bedroom units will serve as the managers' units. 45 of the units are reserved for homeless individuals with serious mental health disorders referred from the County of Santa Clara Coordinated Entry system. The site will require the demolition of an existing industrial building that is currently vacant. The current owner of the site, the City of Sunnyvale, and the Project owner, Mid-Peninsula Baker Park, INC, entered into a Disposition and Development Agreement ("DDA") dated 5/19/2020 and first amendment to the DDA dated 12/14/2021. The DDA requires the Borrower to enter into a ground lease with the City of Sunnyvale as described below. On October 6, 2023, the DDA was assigned to the Project owner, MP Sonora Court Associates, L.P.