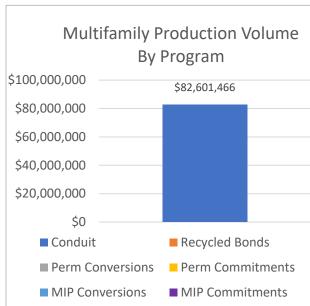

#### **SOURCES OF FUNDS**

| Project Summ                                                                                                                                                                                                                                                                                                                                                                                                                                                                                      | ary Budget                                                                                                                                                                          |                                                                 |
|---------------------------------------------------------------------------------------------------------------------------------------------------------------------------------------------------------------------------------------------------------------------------------------------------------------------------------------------------------------------------------------------------------------------------------------------------------------------------------------------------|-------------------------------------------------------------------------------------------------------------------------------------------------------------------------------------|-----------------------------------------------------------------|
| Construction Sou                                                                                                                                                                                                                                                                                                                                                                                                                                                                                  | rces and Uses                                                                                                                                                                       |                                                                 |
| Sources                                                                                                                                                                                                                                                                                                                                                                                                                                                                                           | Amount                                                                                                                                                                              | % of Total                                                      |
| Bank of America- Tax-Exempt- Conduit (Construction Loan)  1 <sup>st</sup> lien position, 7.95% rate, interest only- 36-month term                                                                                                                                                                                                                                                                                                                                                                 | \$74,439,164                                                                                                                                                                        | 51.5%                                                           |
| Bank of America- Taxable- Conduit (Construction Loan) 2 <sup>nd</sup> lien position, 7.95% rate, interest only- 36-month term                                                                                                                                                                                                                                                                                                                                                                     | \$20,364,556                                                                                                                                                                        | 14.1%                                                           |
| City of Sunnyvale - Housing Mitigation Funds (Subordinate Loan) 3 <sup>rd</sup> lien position (shared)*, 3.00% rate, residual receipts, due in 55-years from perm loan conversion.                                                                                                                                                                                                                                                                                                                | \$12,950,000                                                                                                                                                                        | 9%                                                              |
| City of Sunnyvale – Ground Lease Loan (Subordinate Loan) 3 <sup>rd</sup> lien position (shared)*, 3.00% rate, residual receipts, due in 55-years from perm loan conversion.                                                                                                                                                                                                                                                                                                                       | \$13,550,000                                                                                                                                                                        | 9.4%                                                            |
| Santa Clara County (Subordinate Loan)  4 <sup>th</sup> lien position, 3.00% rate, residual receipts, due in 55-years from perm loan conversion.                                                                                                                                                                                                                                                                                                                                                   | \$10,200,000                                                                                                                                                                        | 7%                                                              |
| Accrued Deferred Interest (Subordinate Loan Accrued Interest)                                                                                                                                                                                                                                                                                                                                                                                                                                     | \$1,180,901                                                                                                                                                                         | 1%                                                              |
| Tax Credit Equity (Equity, LIHTC Investor) @ \$0.99/Federal credit and \$0.90/State credit.                                                                                                                                                                                                                                                                                                                                                                                                       | \$7,781,018                                                                                                                                                                         | 5.3%                                                            |
| GP Equity (Equity, General Partner)                                                                                                                                                                                                                                                                                                                                                                                                                                                               | \$4,042,877                                                                                                                                                                         | 2.7%                                                            |
| TOTAL CONSTRUCTION SOURCES                                                                                                                                                                                                                                                                                                                                                                                                                                                                        | \$144,508,516                                                                                                                                                                       | 100%                                                            |
| TOTAL PER UNIT                                                                                                                                                                                                                                                                                                                                                                                                                                                                                    | \$821,071                                                                                                                                                                           |                                                                 |
| * City HMF and Ground Lease Loans will share 3 <sup>rd</sup> lien position wi                                                                                                                                                                                                                                                                                                                                                                                                                     |                                                                                                                                                                                     |                                                                 |
| City filvir and Ground Lease Loans will share 3 herr position wi                                                                                                                                                                                                                                                                                                                                                                                                                                  | th one combined note and deed of                                                                                                                                                    | trust.                                                          |
| Uses                                                                                                                                                                                                                                                                                                                                                                                                                                                                                              | th one combined note and deed of  Amount                                                                                                                                            | % of Total                                                      |
|                                                                                                                                                                                                                                                                                                                                                                                                                                                                                                   | 4                                                                                                                                                                                   |                                                                 |
| Uses                                                                                                                                                                                                                                                                                                                                                                                                                                                                                              | Amount                                                                                                                                                                              | % of Total                                                      |
| Uses Total Land/Acquisition/Offsite costs                                                                                                                                                                                                                                                                                                                                                                                                                                                         | Amount \$16,864,611                                                                                                                                                                 | % of Total<br>11.7%                                             |
| Uses  Total Land/Acquisition/Offsite costs  Construction Costs                                                                                                                                                                                                                                                                                                                                                                                                                                    | Amount<br>\$16,864,611<br>\$89,818,109                                                                                                                                              | % of Total<br>11.7%<br>62.2%                                    |
| Uses Total Land/Acquisition/Offsite costs Construction Costs Soft Costs                                                                                                                                                                                                                                                                                                                                                                                                                           | \$16,864,611<br>\$89,818,109<br>\$5,464,793                                                                                                                                         | % of Total<br>11.7%<br>62.2%<br>3.8%                            |
| Uses  Total Land/Acquisition/Offsite costs  Construction Costs  Soft Costs  Hard Cost contingency (7.10% of hard costs)                                                                                                                                                                                                                                                                                                                                                                           | \$16,864,611<br>\$89,818,109<br>\$5,464,793<br>\$5,757,803                                                                                                                          | % of Total<br>11.7%<br>62.2%<br>3.8%<br>4%                      |
| Uses  Total Land/Acquisition/Offsite costs  Construction Costs  Soft Costs  Hard Cost contingency (7.10% of hard costs)  Soft Cost contingency (2.31% other costs less developer fee)                                                                                                                                                                                                                                                                                                             | \$16,864,611<br>\$89,818,109<br>\$5,464,793<br>\$5,757,803<br>\$1,400,000                                                                                                           | % of Total<br>11.7%<br>62.2%<br>3.8%<br>4%<br>1%                |
| Uses  Total Land/Acquisition/Offsite costs  Construction Costs  Soft Costs  Hard Cost contingency (7.10% of hard costs)  Soft Cost contingency (2.31% other costs less developer fee)  Financing Costs (interest reserves, fees, taxes, and insurance)                                                                                                                                                                                                                                            | \$16,864,611<br>\$89,818,109<br>\$5,464,793<br>\$5,757,803<br>\$1,400,000<br>\$13,635,461                                                                                           | % of Total 11.7% 62.2% 3.8% 4% 1% 9.4%                          |
| Uses  Total Land/Acquisition/Offsite costs  Construction Costs  Soft Costs  Hard Cost contingency (7.10% of hard costs)  Soft Cost contingency (2.31% other costs less developer fee)  Financing Costs (interest reserves, fees, taxes, and insurance)  Local Permit & Impact Fees                                                                                                                                                                                                                | \$16,864,611<br>\$89,818,109<br>\$5,464,793<br>\$5,757,803<br>\$1,400,000<br>\$13,635,461<br>\$4,620,971                                                                            | % of Total 11.7% 62.2% 3.8% 4% 1% 9.4% 3.2%                     |
| Uses  Total Land/Acquisition/Offsite costs  Construction Costs  Soft Costs  Hard Cost contingency (7.10% of hard costs)  Soft Cost contingency (2.31% other costs less developer fee)  Financing Costs (interest reserves, fees, taxes, and insurance)  Local Permit & Impact Fees  Cash Portion Developer Fee (Paid After Completion)                                                                                                                                                            | \$16,864,611<br>\$89,818,109<br>\$5,464,793<br>\$5,757,803<br>\$1,400,000<br>\$13,635,461<br>\$4,620,971<br>\$2,770,439                                                             | % of Total 11.7% 62.2% 3.8% 4% 1% 9.4% 3.2% 1.9%                |
| Uses  Total Land/Acquisition/Offsite costs  Construction Costs  Soft Costs  Hard Cost contingency (7.10% of hard costs)  Soft Cost contingency (2.31% other costs less developer fee)  Financing Costs (interest reserves, fees, taxes, and insurance)  Local Permit & Impact Fees  Cash Portion Developer Fee (Paid After Completion)  Other Costs (A&E, legal, other soft costs)                                                                                                                | \$16,864,611<br>\$89,818,109<br>\$5,464,793<br>\$5,757,803<br>\$1,400,000<br>\$13,635,461<br>\$4,620,971<br>\$2,770,439<br>\$2,193,548                                              | % of Total 11.7% 62.2% 3.8% 4% 1% 9.4% 3.2% 1.9% 1.4%           |
| Uses  Total Land/Acquisition/Offsite costs  Construction Costs  Soft Costs  Hard Cost contingency (7.10% of hard costs)  Soft Cost contingency (2.31% other costs less developer fee)  Financing Costs (interest reserves, fees, taxes, and insurance)  Local Permit & Impact Fees  Cash Portion Developer Fee (Paid After Completion)  Other Costs (A&E, legal, other soft costs)  Operating Reserves (Refer to section 14 for details)                                                          | \$16,864,611<br>\$89,818,109<br>\$5,464,793<br>\$5,757,803<br>\$1,400,000<br>\$13,635,461<br>\$4,620,971<br>\$2,770,439<br>\$2,193,548<br>\$1,982,781                               | % of Total 11.7% 62.2% 3.8% 4% 1% 9.4% 3.2% 1.9% 1.4%           |
| Uses  Total Land/Acquisition/Offsite costs  Construction Costs  Soft Costs  Hard Cost contingency (7.10% of hard costs)  Soft Cost contingency (2.31% other costs less developer fee)  Financing Costs (interest reserves, fees, taxes, and insurance)  Local Permit & Impact Fees  Cash Portion Developer Fee (Paid After Completion)  Other Costs (A&E, legal, other soft costs)  Operating Reserves (Refer to section 14 for details)  TOTAL CONSTRUCTION USES                                 | \$16,864,611<br>\$89,818,109<br>\$5,464,793<br>\$5,757,803<br>\$1,400,000<br>\$13,635,461<br>\$4,620,971<br>\$2,770,439<br>\$2,193,548<br>\$1,982,781<br>\$144,508,516<br>\$821,071 | % of Total 11.7% 62.2% 3.8% 4% 1% 9.4% 3.2% 1.9% 1.4%           |
| Uses  Total Land/Acquisition/Offsite costs  Construction Costs  Soft Costs  Hard Cost contingency (7.10% of hard costs)  Soft Cost contingency (2.31% other costs less developer fee)  Financing Costs (interest reserves, fees, taxes, and insurance)  Local Permit & Impact Fees  Cash Portion Developer Fee (Paid After Completion)  Other Costs (A&E, legal, other soft costs)  Operating Reserves (Refer to section 14 for details)  TOTAL CONSTRUCTION USES  TOTAL PER UNIT                 | \$16,864,611<br>\$89,818,109<br>\$5,464,793<br>\$5,757,803<br>\$1,400,000<br>\$13,635,461<br>\$4,620,971<br>\$2,770,439<br>\$2,193,548<br>\$1,982,781<br>\$144,508,516<br>\$821,071 | % of Total 11.7% 62.2% 3.8% 4% 1% 9.4% 3.2% 1.9% 1.4%           |
| Uses  Total Land/Acquisition/Offsite costs  Construction Costs  Soft Costs  Hard Cost contingency (7.10% of hard costs)  Soft Cost contingency (2.31% other costs less developer fee)  Financing Costs (interest reserves, fees, taxes, and insurance)  Local Permit & Impact Fees  Cash Portion Developer Fee (Paid After Completion)  Other Costs (A&E, legal, other soft costs)  Operating Reserves (Refer to section 14 for details)  TOTAL CONSTRUCTION USES  TOTAL PER UNIT  Permanent Sour | Amount \$16,864,611 \$89,818,109 \$5,464,793 \$5,757,803 \$1,400,000 \$13,635,461 \$4,620,971 \$2,770,439 \$2,193,548 \$1,982,781 \$144,508,516 \$821,071 ces and Uses              | % of Total 11.7% 62.2% 3.8% 4% 1% 9.4% 3.2% 1.9% 1.4% 1.4% 100% |